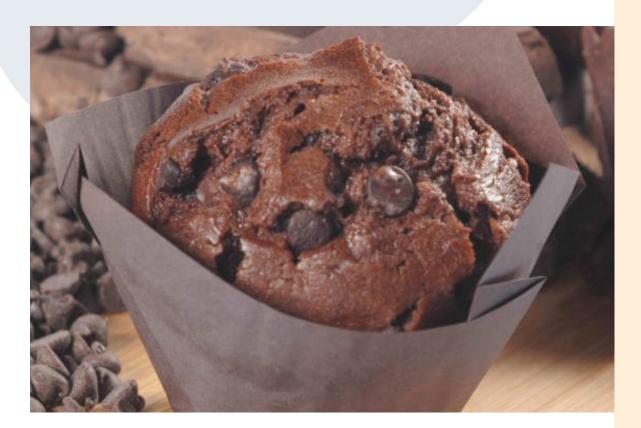

## www.bakelsingapore.com.sg



# **BAKELS PREMIER CHOCOLATE MUFFIN MIX**

### **OVERVIEW**

For convenient production of premium chocolate muffin.

#### **INGREDIENTS**

Sugar, Wheat Flour, Chocolate Chips, Cocoa Powder, Leavening Agents (E500, E450, E341), Modified Starch, Non Fat Milk Solids, Permitted Emulsifiers (E471, E481), Salt, Thickener (E466), Flour Protein

#### PACKAGING

**Code** 3982 **Size** 15 KG **Type** Bag Palletisation



## www.bakelsingapore.com.sg

#### **NUTRITIONAL INFORMATION**

| Туре                              | Value    |
|-----------------------------------|----------|
| Energy (kJ)                       | 1,560.00 |
| Energy (Kcal)                     | 373.00   |
| Protein (g)                       | 5.40     |
| Fat (g)                           | 7.40     |
| Fat (of which saturates