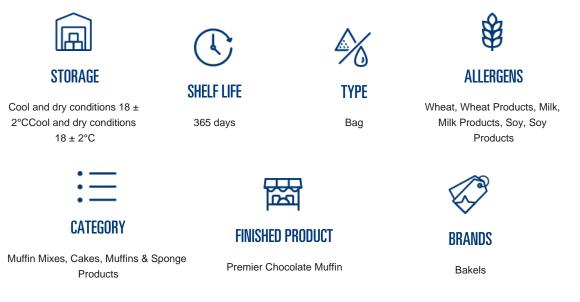

#### **INGREDIENTS**

Sugar, Wheat Flour, Chocolate Chips, Cocoa Powder, Leavening Agents (E500, E450, E341), Modified Starch, Non Fat Milk Solids, Permitted Emulsifiers (E471, E481), Salt, Thickener (E466), Flour Protein

#### PACKAGING

**Code** 3982 **Size** 15 KG **Type** Bag Palletisation