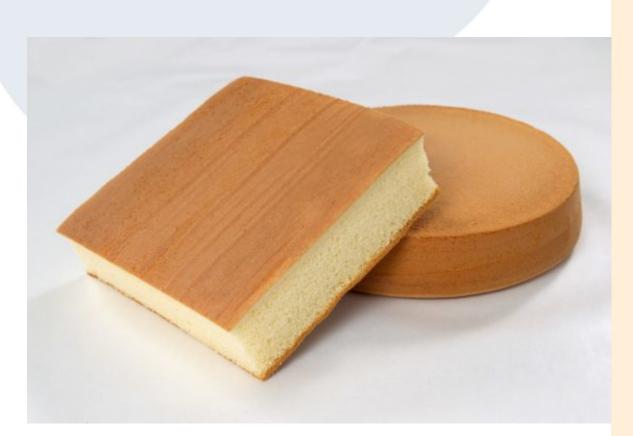

# FINO SUPER SPONGE MIX COMPLETE

### **OVERVIEW**

For the convenient production of all types of sponges goods.

#### USAGE

Whip together with eggs and water, fold in oil and then deposit and bake.