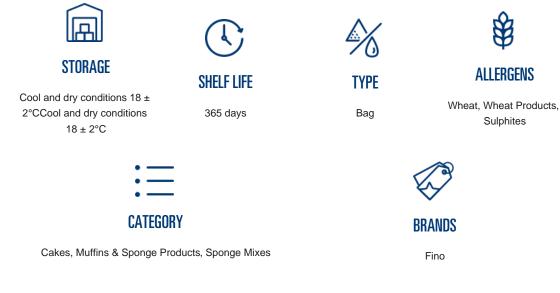

p together with eggs and water, fold in oil and then deposit and bake.

#### **INGREDIENTS**

Wheat Flour, Sugar, Permitted Emulsifier (E475 / E471), Starch, Leavening Agent (E450, E500, E541), Mineral Salt (E170), Salt, Permitted Preservative (E282), Permitted Colouring (E102)

#### PACKAGING

**Code** 3731 **Size** 25 KG **Type** Bag Palletisation



## www.bakelsingapore.com.sg

#### **NUTRITIONAL INFORMATION**

| Туре                           |  |
|--------------------------------|--|
| nergy (kJ)                     |  |
| ergy (Kcal)                    |  |
| tein (g)                       |  |
| (g)                            |  |
| which saturates)(g)            |  |
| phydrate (g)                   |  |
| oohydrate (of which sugars)(g) |  |
| dium (mg)                      |  |